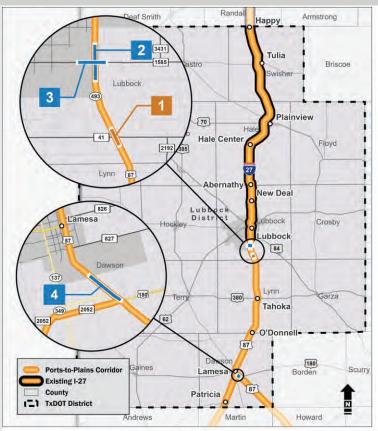

## **Lubbock District - Projects Under Construction and Projects Funded**

| The second second                                              | Project Description  | Stage | Let<br>Year | ECD      | Est Cst<br>Cost | CAT<br>Funding |
|----------------------------------------------------------------|----------------------|-------|-------------|----------|-----------------|----------------|
| 1 0068-01-074 US 87 0.5 mi North of FM 41 to 0.5 mi South of I | M 41 New Interchange | CST   | 2021        | 10/28/24 | \$21.7 M        | \$21.7 M       |

| # | CSJ         | Highway | Project Limits                                | Project Description                  | Project<br>Stage | Let<br>Year   | Est Cst<br>Cost | CAT<br>Funding | Funding<br>Status | Funding<br>Gap |
|---|-------------|---------|-----------------------------------------------|--------------------------------------|------------------|---------------|-----------------|----------------|-------------------|----------------|
| 2 | 0068-01-073 | US 87   | 114th Street to 146th Street                  | Lubbock Outer Loop                   | 2                | 2024-<br>2027 | \$137.1 M       | \$137.1 M      | Full              | 12             |
| 3 | 1502-01-031 | FM 1585 | CR 2240 (Ave U) to 0.5 Miles<br>East of US 87 | Lubbock Outer Loop                   | 9                | 2024-<br>2027 | \$148.0 M       | \$148.0 M      | Full              | 144            |
| 4 | 0068-05-040 | US 87   | CR 1026 to US 180                             | Widen Non-Freeway - Dawson<br>County | 1411             | 2024-<br>2027 | \$7.0 M         | \$7.0 M        | Full              | 14             |
|   |             |         |                                               |                                      |                  | Total         | \$295.1 M       | \$295.1 M      | 1.2               | -              |