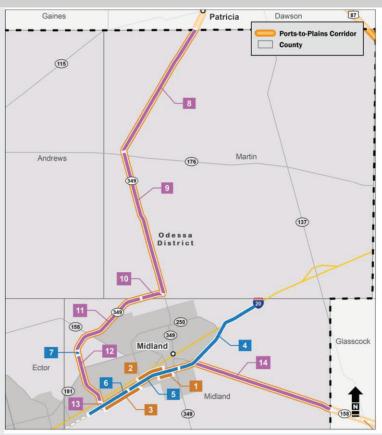

## **Odessa District - Projects Under Construction and Projects Funded**

| * | CSJ         | Highway | Project Limits                            | Project Description                                                                                         | Project<br>Stage | Let<br>Year | ECD     | Est Cst<br>Cost | CAT<br>Funding |
|---|-------------|---------|-------------------------------------------|-------------------------------------------------------------------------------------------------------------|------------------|-------------|---------|-----------------|----------------|
| 1 | 0005-14-100 | IH 20   | At Cotton Flat Rd                         | Reconstruction of Frontage Roads, Ramps, U-Turns and Interchange                                            | CST              | 2022        | 2/13/25 | \$68.5 M        | \$68.5 M       |
|   | 0005-14-067 | IH 20   | SL 250 to 0.5 Miles<br>East of Midkiff Rd | Replace Existing Underpass with a 4-Lane Wide<br>Overpass Structure, Urban Median, Y-Ramps<br>Configuration | CST              | 2021        | 12/2/24 | \$36.3 M        | \$36.3 M       |
|   | 0005-14-084 | IH 20   | At CR 1250                                | Construct New Interchange                                                                                   | CST              | 2021        | 3/29/24 | \$59.1 M        | \$59.1 M       |
|   |             |         |                                           |                                                                                                             |                  | Total       |         | \$163.9 M       | \$163.91       |

|   | CSJ         | Highway | Project Limits                        | Project Description                                                                                                                                                                                                                                                                                                                                                                                                                                                                                                                                                                                                                                                                                                                                                                                                                                                                                                                                                                                                                                                                                                                                                                                                                                                                                                                                                                                                                                                                                                                                                                                                                                                                                                                                                                                                                                                                                                                                                                                                                                                                                                            | Project<br>Stage | Let<br>Year   | Est Cst<br>Cost | CAT<br>Funding | Funding<br>Status | Funding<br>Gap |
|---|-------------|---------|---------------------------------------|--------------------------------------------------------------------------------------------------------------------------------------------------------------------------------------------------------------------------------------------------------------------------------------------------------------------------------------------------------------------------------------------------------------------------------------------------------------------------------------------------------------------------------------------------------------------------------------------------------------------------------------------------------------------------------------------------------------------------------------------------------------------------------------------------------------------------------------------------------------------------------------------------------------------------------------------------------------------------------------------------------------------------------------------------------------------------------------------------------------------------------------------------------------------------------------------------------------------------------------------------------------------------------------------------------------------------------------------------------------------------------------------------------------------------------------------------------------------------------------------------------------------------------------------------------------------------------------------------------------------------------------------------------------------------------------------------------------------------------------------------------------------------------------------------------------------------------------------------------------------------------------------------------------------------------------------------------------------------------------------------------------------------------------------------------------------------------------------------------------------------------|------------------|---------------|-----------------|----------------|-------------------|----------------|
| 4 | 0005-15-093 | IH 20   | East of SH 349 to<br>East of FM 1208  | I-20 Project 5 -Widen Freeway                                                                                                                                                                                                                                                                                                                                                                                                                                                                                                                                                                                                                                                                                                                                                                                                                                                                                                                                                                                                                                                                                                                                                                                                                                                                                                                                                                                                                                                                                                                                                                                                                                                                                                                                                                                                                                                                                                                                                                                                                                                                                                  | PS&E             | 2028-<br>2033 | \$577.9 M       | \$577.9 M      | Full              | -              |
| 5 | 0005-14-092 | IH 20   | East of CR 1250 to<br>East of SH 349  | I-20 Project 3b -Widen Freeway                                                                                                                                                                                                                                                                                                                                                                                                                                                                                                                                                                                                                                                                                                                                                                                                                                                                                                                                                                                                                                                                                                                                                                                                                                                                                                                                                                                                                                                                                                                                                                                                                                                                                                                                                                                                                                                                                                                                                                                                                                                                                                 | PS&E             | 2024-<br>2027 | \$222.5 M       | \$222.5 M      | Full              | 8              |
| 6 | 0005-14-094 | IH 20   | East of CR 1300 to<br>East of CR 1250 | I-20 Project 3d -Widen Freeway                                                                                                                                                                                                                                                                                                                                                                                                                                                                                                                                                                                                                                                                                                                                                                                                                                                                                                                                                                                                                                                                                                                                                                                                                                                                                                                                                                                                                                                                                                                                                                                                                                                                                                                                                                                                                                                                                                                                                                                                                                                                                                 | PS&E             | 2024-<br>2027 | \$174.1 M       | \$174.1 M      | Full              | **             |
|   | 1718-07-047 | SH 349  | At FM 1788                            | Intersection & Operational Imprv -<br>Midland County                                                                                                                                                                                                                                                                                                                                                                                                                                                                                                                                                                                                                                                                                                                                                                                                                                                                                                                                                                                                                                                                                                                                                                                                                                                                                                                                                                                                                                                                                                                                                                                                                                                                                                                                                                                                                                                                                                                                                                                                                                                                           | Р                | 2028-<br>2033 | \$5.0 M         | \$5.0 M        | Full              | 2              |
|   |             |         |                                       | The state of the s |                  | Total         | \$972.7 M       | \$972.7 M      | *                 | -              |

## **Odessa District - Projects Under Construction and Projects Funded**

| *  | CSJ         | Highway | Project Limits                      | Project Description            | Project<br>Stage | Let<br>Year | Est Cst<br>Cost <sup>1</sup> | CAT<br>Funding <sup>2</sup> | Funding<br>Status | Funding<br>Gap |
|----|-------------|---------|-------------------------------------|--------------------------------|------------------|-------------|------------------------------|-----------------------------|-------------------|----------------|
| 8  | 0380-07-028 | SH 349  | DAWSON C/L to 0.2<br>MI N of SH 176 | Convert Non-Freeway to Freeway | Р                | 2043        | \$159.9 M                    | 1000                        | None              | \$159.9 M      |
| 9  | 0380-08-030 | SH 349  | 0.2 MI N of SH 176<br>to SH 349-C   | Convert Non-Freeway to Freeway | Р                | 2043        | \$162.4 M                    | 1948                        | None              | \$162.4 M      |
| LO | 0380-17-009 | SH 349  | SH 349-C to<br>MIDLAND C/L          | Convert Non-Freeway to Freeway | Р                | 2043        | \$27.4 M                     | 1.50                        | None              | \$27.4 M       |
| ii | 0380-18-011 | SH 349  | MARTIN C/L to FM<br>1788            | Convert Non-Freeway to Freeway | Р                | 2043        | \$97.2 M                     |                             | None              | \$97.2 M       |
| 12 | 1718-07-049 | SH 349  | FM 1788 to 0.5 MI S<br>OF BI20      | Convert Non-Freeway to Freeway | Р                | 2043        | \$62.1 M                     |                             | None              | \$621 M        |
| 13 | 1718-01-039 | SH 349  | BI 20 to IH 20                      | Convert Non-Freeway to Freeway | Р                | 2043        | \$6.8 M                      |                             | None              | \$6.8 M        |
| 14 | 0463-03-057 | SH 349  | IH 20 to MIDLAND<br>GLASSCOCK C/L   | Convert Non-Freeway to Freeway | Р                | 2043        | \$162.5 M                    |                             | None              | \$162.5 M      |
|    |             |         |                                     |                                |                  | Total       | \$679.3 M                    |                             |                   | \$679.3 M      |