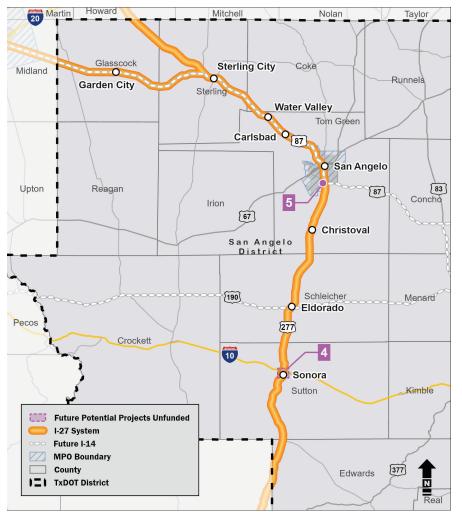

## **I-27 System in Texas**

SAN ANGELO DISTRICT - CURRENT AND PLANNED PROJECTS

| FU | FUTURE POTENTIAL PROJECTS UNFUNDED OR PARTIALLY FUNDED |                           |                                       |                     |                  |             |                 |                |                   |                |  |
|----|--------------------------------------------------------|---------------------------|---------------------------------------|---------------------|------------------|-------------|-----------------|----------------|-------------------|----------------|--|
| #  | CSJ                                                    | Highway                   | Project Limits                        | Project Description | Project<br>Stage | Let<br>Year | Est Cst<br>Cost | CAT<br>Funding | Funding<br>Status | Funding<br>Gap |  |
| 4  | -                                                      | New                       | Around City of Sonora                 | Route Study         | Р                | TBD         | TBD             | N/A            | None              | N/A            |  |
| 5  | -                                                      | US 87/<br>US277/SL<br>306 | Interchange at US 87/US277/<br>SL 306 | Freeway Interchange | Р                | TBD         | TBD             | N/A            | None              | N/A            |  |
|    |                                                        |                           |                                       |                     |                  | Total       | -               | -              | -                 | -              |  |

## NOTES:

- CST Construction
- P Planning
- PE Preliminary Engineering
- PS&E Preparation of Plans, Specifications, and Estimates
- Map 2 of 3 projects in place for development, not yet to interstate standards
- Feasibility Studies done for relief routes in Sonora and San Angelo were studied with an interstate as the ultimate design