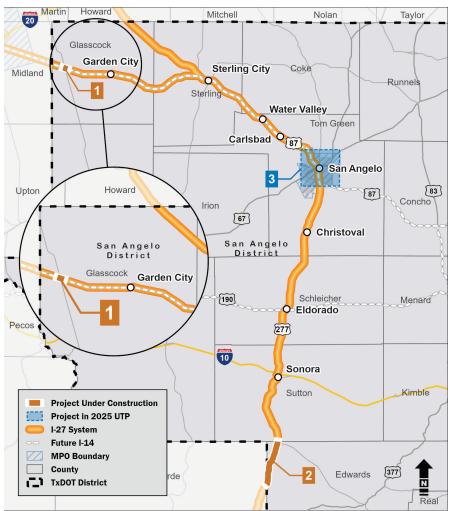

## **I-27 System in Texas**

SAN ANGELO DISTRICT - CURRENT AND PLANNED PROJECTS

| PF | PROJECTS UNDER CONSTRUCTION |         |                                                |                     |                  |             |         |                 |                |  |
|----|-----------------------------|---------|------------------------------------------------|---------------------|------------------|-------------|---------|-----------------|----------------|--|
| #  | CSJ                         | Highway | Project Limits                                 | Project Description | Project<br>Stage | Let<br>Year | ECD     | Est Cst<br>Cost | CAT<br>Funding |  |
| 1  | 0463-<br>04-024             | SH 158  | At SH 137                                      | Construct overpass  | CST              | 2021        | 4/22/24 | \$26.9 M        | \$26.9M        |  |
| 2  | 0160-<br>03-024             | US 277  | Sutton County Line to Val<br>Verde County Line | Add passing lanes   | CST              | 2021        | TBD     | \$8 M           | \$8 M          |  |
|    |                             |         |                                                |                     |                  | Total       | -       | \$34.9 M        | \$34.9 M       |  |

| FUNDED PROJECTS IN THE 2025 UTP |                 |                 |                     |                                      |                  |               |                 |                |                   |                |
|---------------------------------|-----------------|-----------------|---------------------|--------------------------------------|------------------|---------------|-----------------|----------------|-------------------|----------------|
| #                               | CSJ             | Highway         | Project Limits      | Project Description                  | Project<br>Stage | Let<br>Year   | Est Cst<br>Cost | CAT<br>Funding | Funding<br>Status | Funding<br>Gap |
| 3                               | 0907-<br>24-055 | New<br>Location | From Us 87 to US 67 | New Location Freeway - San<br>Angelo | Р                | 2029-<br>2034 | \$900.4 M       | \$900.4 M      | Partial           | \$67.2 M       |
|                                 |                 |                 |                     |                                      |                  | Total         | \$900.4 M       | \$900.4 M      | -                 | \$67.2 M       |

See next page for Unfunded and Partial Needs

## NOTES:

- CST Construction
- P Planning
- PE Preliminary Engineering
- PS&E Preparation of Plans, Specifications, and Estimates

 Map 1 of 3 projects in place for development, not yet to interstate standards